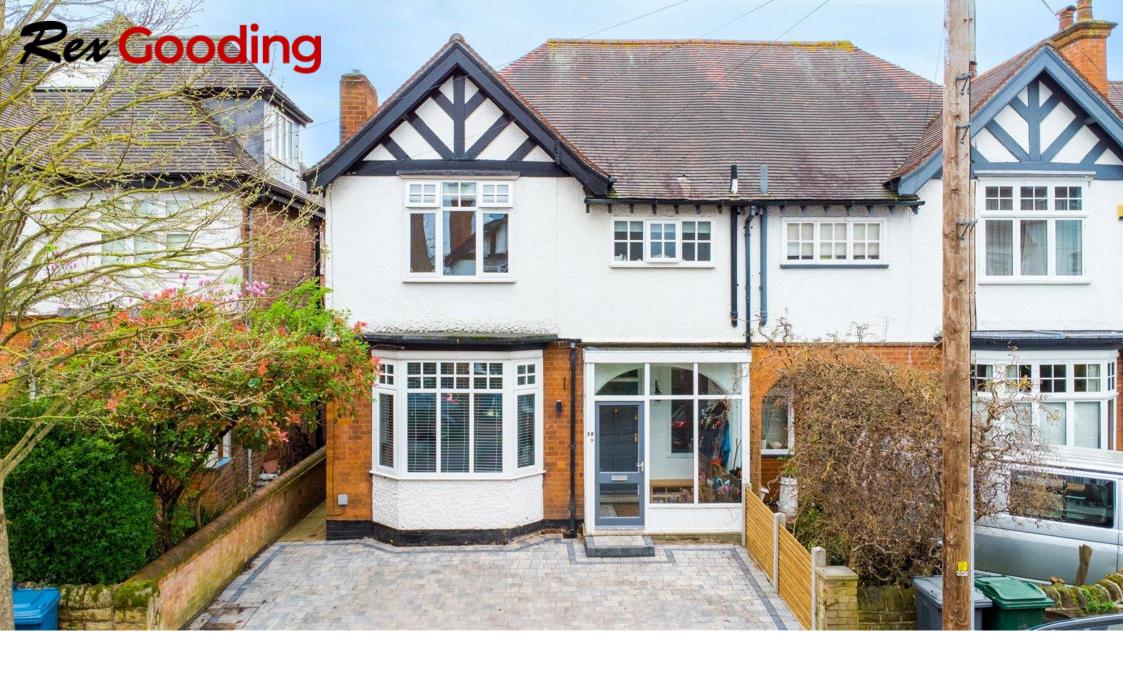

## 58 Ella Road, West Bridgford, NG2 5GW

A substantial Edwardian period home that has been skilfully extended to the rear to create a fabulous kitchen diner with bi-fold doors onto a large South facing rear garden. The property also offers two beautifully appointed reception rooms, utility room and a downstairs WC. To the first floor are three bedrooms and a modern family bathroom. Ella Road is ideally located only a short walk across Bridgford Park to Central Avenue. The property offers driveway parking to the front and modern gas central heating and double glazing. Excellent local school catchment. Huge potential to convert loft into fourth bedroom with ensuite and a study area (planning permission previously granted & plans available). No upward chain.

## **Accommodation & Amenities**

- An Elegant Bay Fronted Edwardian Period Home
- Impressive Entrance Hall with Original Tiled Floor
- Two Beautifully Appointed Reception Rooms
- Full Width Kitchen Diner Extension with Bi-Fold Doors
- Separate Utility Room
- Downstairs WC Cloakroom
- Three Bedrooms & Modern Bathroom
- South Facing Rear Garden & Patio Area
- Block Paved Driveway to Front
- Modern Gas Central Heating & Double Glazing
- Fabulous Central West Bridgford Location
- Planning Previously Granted for 4th Bed & En-suite in Loft
- Within Catchment for the West Bridgford Infant, Junior & The West Bridgford School
- No Upward Chain