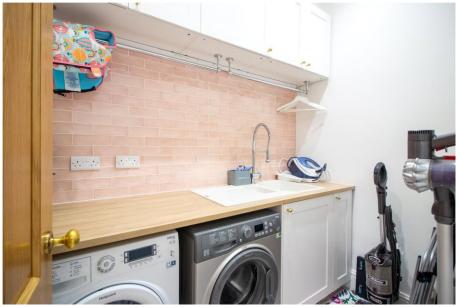

## 58 Ella Road, West Bridgford, NG2 5GW

A substantial Edwardian period home that has been skilfully extended to the rear to create a fabulous kitchen diner with bi-fold doors onto a large South facing rear garden. The property also offers two beautifully appointed reception rooms, utility room and a downstairs WC. To the first floor are three bedrooms and a modern family bathroom. Ella Road is ideally located only a short walk across Bridgford Park to Central Avenue. The property offers driveway parking to the front and modern gas central heating and double glazing. Excellent local school catchment. Huge potential to convert loft into fourth bedroom with ensuite and a study area (planning permission previously granted & plans available). No upward chain.

## **Accommodation & Amenities**

- An Elegant Bay Fronted Edwardian Period Home
- Impressive Entrance Hall with Original Tiled Floor
- Two Beautifully Appointed Reception Rooms
- Full Width Kitchen Diner Extension with Bi-Fold Doors
- Separate Utility Room
- Downstairs WC Cloakroom
- Three Bedrooms & Modern Bathroom
- South Facing Rear Garden & Patio Area
- Block Paved Driveway to Front
- Modern Gas Central Heating & Double Glazing
- Fabulous Central West Bridgford Location
- Planning Previously Granted for 4th Bed & En-suite in Loft
- Within Catchment for the West Bridgford Infant, Junior & The West Bridgford School
- No Upward Chain