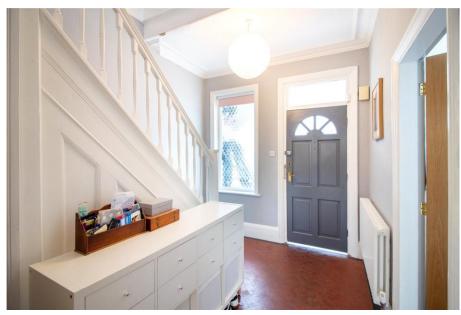

## **Accommodation & Amenities**

- An Elegant Bay Fronted Edwardian Period Home
- Impressive Entrance Hall with Original Tiled Floor
- Two Beautifully Appointed Reception Rooms
- Full Width Kitchen Diner Extension with Bi-Fold Doors
- Separate Utility Room
- Downstairs WC Cloakroom
- Three Bedrooms & Modern Bathroom
- South Facing Rear Garden & Patio Area
- Block Paved Driveway to Front
- Modern Gas Central Heating & Double Glazing
- Fabulous Central West Bridgford Location
- Planning Previously Granted for 4th Bed & En-suite in Loft
- Within Catchment for the West Bridgford Infant, Junior & The West Bridgford School
- No Upward Chain