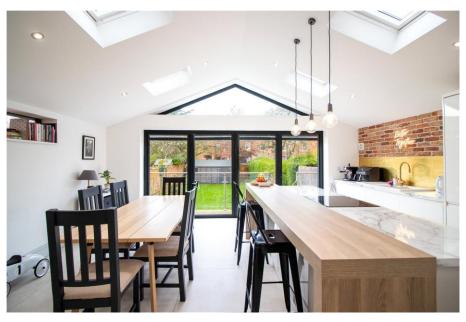

## 58 Ella Road, West Bridgford, NG2 5GW

A substantial Edwardian period home that has been skilfully extended to the rear to create a fabulous kitchen diner with bi-fold doors onto a large South facing rear garden. The property also offers two beautifully appointed reception rooms, utility room and a downstairs WC. To the first floor are three bedrooms and a modern family bathroom. Ella Road is ideally located only a short walk across Bridgford Park to Central Avenue. The property offers driveway parking to the front and modern gas central heating and double glazing. Excellent local school catchment. Huge potential to convert loft into fourth bedroom with ensuite and a study area (planning permission previously granted & plans available). No upward chain.

## **Accommodation & Amenities**

- An Elegant Bay Fronted Edwardian Period Home
- Impressive Entrance Hall with Original Tiled Floor
- Two Beautifully Appointed Reception Rooms
- Full Width Kitchen Diner Extension with Bi-Fold Doors
- Separate Utility Room
- Downstairs WC Cloakroom
- Three Bedrooms & Modern Bathroom
- South Facing Rear Garden & Patio Area
- Block Paved Driveway to Front
- Modern Gas Central Heating & Double Glazing
- Fabulous Central West Bridgford Location
- Planning Previously Granted for 4th Bed & En-suite in Loft
- Within Catchment for the West Bridgford Infant, Junior & The West Bridgford School
- No Upward Chain