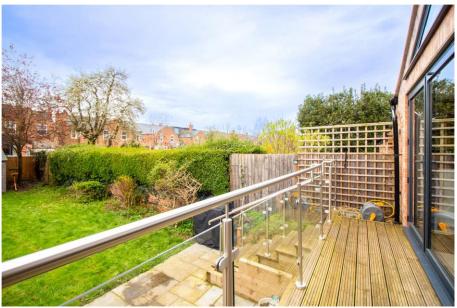

## 58 Ella Road, West Bridgford, NG2 5GW

A substantial Edwardian period home that has been skilfully extended to the rear to create a fabulous kitchen diner with bi-fold doors onto a large South facing rear garden. The property also offers two beautifully appointed reception rooms, utility room and a downstairs WC. To the first floor are three bedrooms and a modern family bathroom. Ella Road is ideally located only a short walk across Bridgford Park to Central Avenue. The property offers driveway parking to the front and modern gas central heating and double glazing. Excellent local school catchment. Huge potential to convert loft into fourth bedroom with ensuite and a study area (planning permission previously granted & plans available). No upward chain.

## **Accommodation & Amenities**

- An Elegant Bay Fronted Edwardian Period Home
- Impressive Entrance Hall with Original Tiled Floor
- Two Beautifully Appointed Reception Rooms
- Full Width Kitchen Diner Extension with Bi-Fold Doors
- Separate Utility Room
- Downstairs WC Cloakroom
- Three Bedrooms & Modern Bathroom
- South Facing Rear Garden & Patio Area
- Block Paved Driveway to Front
- Modern Gas Central Heating & Double Glazing
- Fabulous Central West Bridgford Location
- Planning Previously Granted for 4th Bed & En-suite in Loft
- Within Catchment for the West Bridgford Infant, Junior & The West Bridgford School
- No Upward Chain