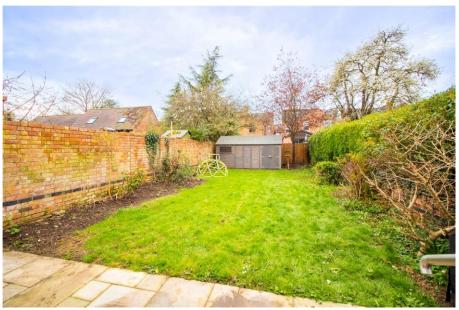

## 58 Ella Road, West Bridgford, NG2 5GW

A substantial Edwardian period home that has been skilfully extended to the rear to create a fabulous kitchen diner with bi-fold doors onto a large South facing rear garden. The property also offers two beautifully appointed reception rooms, utility room and a downstairs WC. To the first floor are three bedrooms and a modern family bathroom. Ella Road is ideally located only a short walk across Bridgford Park to Central Avenue. The property offers driveway parking to the front and modern gas central heating and double glazing. Excellent local school catchment. Huge potential to convert loft into fourth bedroom with ensuite and a study area (planning permission previously granted & plans available). No upward chain.

## **Accommodation & Amenities**

- An Elegant Bay Fronted Edwardian Period Home
- Impressive Entrance Hall with Original Tiled Floor
- Two Beautifully Appointed Reception Rooms
- Full Width Kitchen Diner Extension with Bi-Fold Doors
- Separate Utility Room
- Downstairs WC Cloakroom
- Three Bedrooms & Modern Bathroom
- South Facing Rear Garden & Patio Area
- Block Paved Driveway to Front
- Modern Gas Central Heating & Double Glazing
- Fabulous Central West Bridgford Location
- Planning Previously Granted for 4th Bed & En-suite in Loft
- Within Catchment for the West Bridgford Infant, Junior & The West Bridgford School
- No Upward Chain