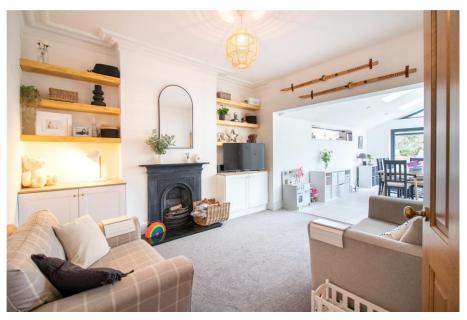

## 58 Ella Road, West Bridgford, NG2 5GW

A substantial Edwardian period home that has been skilfully extended to the rear to create a fabulous kitchen diner with bi-fold doors onto a large South facing rear garden. The property also offers two beautifully appointed reception rooms, utility room and a downstairs WC. To the first floor are three bedrooms and a modern family bathroom. Ella Road is ideally located only a short walk across Bridgford Park to Central Avenue. The property offers driveway parking to the front and modern gas central heating and double glazing. Excellent local school catchment. Huge potential to convert loft into fourth bedroom with ensuite and a study area (planning permission previously granted & plans available). No upward chain.

## **Accommodation & Amenities**

- An Elegant Bay Fronted Edwardian Period Home
- Impressive Entrance Hall with Original Tiled Floor
- Two Beautifully Appointed Reception Rooms
- Full Width Kitchen Diner Extension with Bi-Fold Doors
- Separate Utility Room
- Downstairs WC Cloakroom
- Three Bedrooms & Modern Bathroom
- South Facing Rear Garden & Patio Area
- Block Paved Driveway to Front
- Modern Gas Central Heating & Double Glazing
- Fabulous Central West Bridgford Location
- Planning Previously Granted for 4th Bed & En-suite in Loft
- Within Catchment for the West Bridgford Infant, Junior & The West Bridgford School
- No Upward Chain