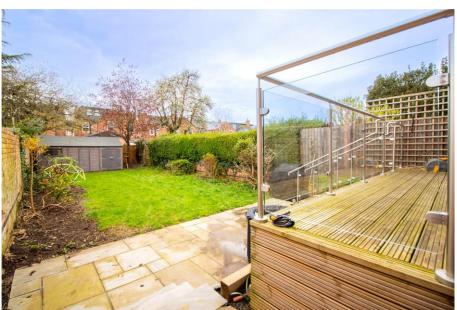

## 58 Ella Road, West Bridgford, NG2 5GW

A substantial Edwardian period home that has been skilfully extended to the rear to create a fabulous kitchen diner with bi-fold doors onto a large South facing rear garden. The property also offers two beautifully appointed reception rooms, utility room and a downstairs WC. To the first floor are three bedrooms and a modern family bathroom. Ella Road is ideally located only a short walk across Bridgford Park to Central Avenue. The property offers driveway parking to the front and modern gas central heating and double glazing. Excellent local school catchment. Huge potential to convert loft into fourth bedroom with ensuite and a study area (planning permission previously granted & plans available). No upward chain.

## **Accommodation & Amenities**

- An Elegant Bay Fronted Edwardian Period Home
- Impressive Entrance Hall with Original Tiled Floor
- Two Beautifully Appointed Reception Rooms
- Full Width Kitchen Diner Extension with Bi-Fold Doors
- Separate Utility Room
- Downstairs WC Cloakroom
- Three Bedrooms & Modern Bathroom
- South Facing Rear Garden & Patio Area
- Block Paved Driveway to Front
- Modern Gas Central Heating & Double Glazing
- Fabulous Central West Bridgford Location
- Planning Previously Granted for 4th Bed & En-suite in Loft
- Within Catchment for the West Bridgford Infant, Junior & The West Bridgford School
- No Upward Chain