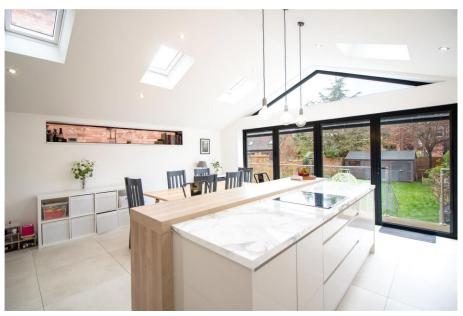

## 58 Ella Road, West Bridgford, NG2 5GW

A substantial Edwardian period home that has been skilfully extended to the rear to create a fabulous kitchen diner with bi-fold doors onto a large South facing rear garden. The property also offers two beautifully appointed reception rooms, utility room and a downstairs WC. To the first floor are three bedrooms and a modern family bathroom. Ella Road is ideally located only a short walk across Bridgford Park to Central Avenue. The property offers driveway parking to the front and modern gas central heating and double glazing. Excellent local school catchment. Huge potential to convert loft into fourth bedroom with ensuite and a study area (planning permission previously granted & plans available). No upward chain.

## **Accommodation & Amenities**

- An Elegant Bay Fronted Edwardian Period Home
- Impressive Entrance Hall with Original Tiled Floor
- Two Beautifully Appointed Reception Rooms
- Full Width Kitchen Diner Extension with Bi-Fold Doors
- Separate Utility Room
- Downstairs WC Cloakroom
- Three Bedrooms & Modern Bathroom
- South Facing Rear Garden & Patio Area
- Block Paved Driveway to Front
- Modern Gas Central Heating & Double Glazing
- Fabulous Central West Bridgford Location
- Planning Previously Granted for 4th Bed & En-suite in Loft
- Within Catchment for the West Bridgford Infant, Junior & The West Bridgford School
- No Upward Chain