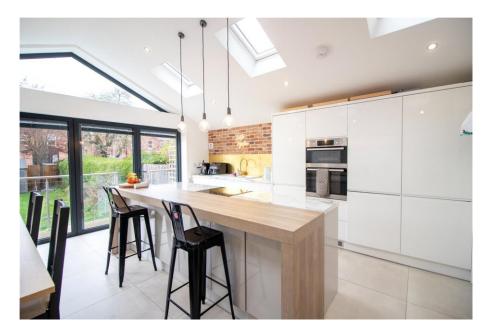

## 58 Ella Road, West Bridgford, NG2 5GW

A substantial Edwardian period home that has been skilfully extended to the rear to create a fabulous kitchen diner with bi-fold doors onto a large South facing rear garden. The property also offers two beautifully appointed reception rooms, utility room and a downstairs WC. To the first floor are three bedrooms and a modern family bathroom. Ella Road is ideally located only a short walk across Bridgford Park to Central Avenue. The property offers driveway parking to the front and modern gas central heating and double glazing. Excellent local school catchment. Huge potential to convert loft into fourth bedroom with ensuite and a study area (planning permission previously granted & plans available). No upward chain.

## **Accommodation & Amenities**

- An Elegant Bay Fronted Edwardian Period Home
- Impressive Entrance Hall with Original Tiled Floor
- Two Beautifully Appointed Reception Rooms
- Full Width Kitchen Diner Extension with Bi-Fold Doors
- Separate Utility Room
- Downstairs WC Cloakroom
- Three Bedrooms & Modern Bathroom
- South Facing Rear Garden & Patio Area
- Block Paved Driveway to Front
- Modern Gas Central Heating & Double Glazing
- Fabulous Central West Bridgford Location
- Planning Previously Granted for 4th Bed & En-suite in Loft
- Within Catchment for the West Bridgford Infant, Junior & The West Bridgford School
- No Upward Chain