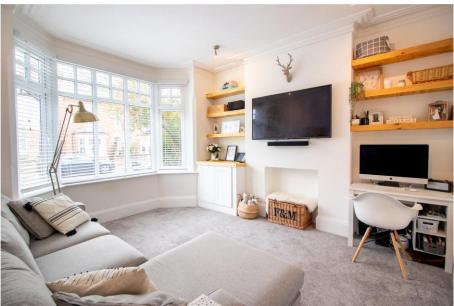

## 58 Ella Road, West Bridgford, NG2 5GW

A substantial Edwardian period home that has been skilfully extended to the rear to create a fabulous kitchen diner with bi-fold doors onto a large South facing rear garden. The property also offers two beautifully appointed reception rooms, utility room and a downstairs WC. To the first floor are three bedrooms and a modern family bathroom. Ella Road is ideally located only a short walk across Bridgford Park to Central Avenue. The property offers driveway parking to the front and modern gas central heating and double glazing. Excellent local school catchment. Huge potential to convert loft into fourth bedroom with ensuite and a study area (planning permission previously granted & plans available). No upward chain.

## **Accommodation & Amenities**

- An Elegant Bay Fronted Edwardian Period Home
- Impressive Entrance Hall with Original Tiled Floor
- Two Beautifully Appointed Reception Rooms
- Full Width Kitchen Diner Extension with Bi-Fold Doors
- Separate Utility Room
- Downstairs WC Cloakroom
- Three Bedrooms & Modern Bathroom
- South Facing Rear Garden & Patio Area
- Block Paved Driveway to Front
- Modern Gas Central Heating & Double Glazing
- Fabulous Central West Bridgford Location
- Planning Previously Granted for 4th Bed & En-suite in Loft
- Within Catchment for the West Bridgford Infant, Junior & The West Bridgford School
- No Upward Chain