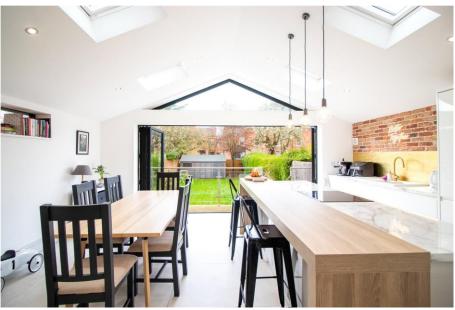

## 58 Ella Road, West Bridgford, NG2 5GW

A substantial Edwardian period home that has been skilfully extended to the rear to create a fabulous kitchen diner with bi-fold doors onto a large South facing rear garden. The property also offers two beautifully appointed reception rooms, utility room and a downstairs WC. To the first floor are three bedrooms and a modern family bathroom. Ella Road is ideally located only a short walk across Bridgford Park to Central Avenue. The property offers driveway parking to the front and modern gas central heating and double glazing. Excellent local school catchment. Huge potential to convert loft into fourth bedroom with ensuite and a study area (planning permission previously granted & plans available). No upward chain.

## **Accommodation & Amenities**

- An Elegant Bay Fronted Edwardian Period Home
- Impressive Entrance Hall with Original Tiled Floor
- Two Beautifully Appointed Reception Rooms
- Full Width Kitchen Diner Extension with Bi-Fold Doors
- Separate Utility Room
- Downstairs WC Cloakroom
- Three Bedrooms & Modern Bathroom
- South Facing Rear Garden & Patio Area
- Block Paved Driveway to Front
- Modern Gas Central Heating & Double Glazing
- Fabulous Central West Bridgford Location
- Planning Previously Granted for 4th Bed & En-suite in Loft
- Within Catchment for the West Bridgford Infant, Junior & The West Bridgford School
- No Upward Chain