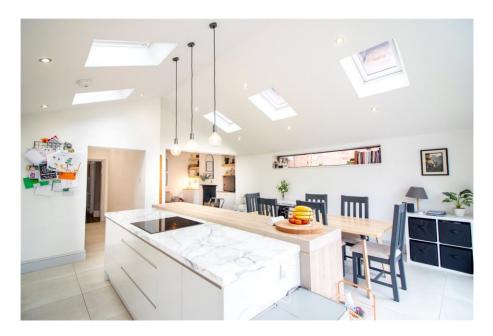

## 58 Ella Road, West Bridgford, NG2 5GW

A substantial Edwardian period home that has been skilfully extended to the rear to create a fabulous kitchen diner with bi-fold doors onto a large South facing rear garden. The property also offers two beautifully appointed reception rooms, utility room and a downstairs WC. To the first floor are three bedrooms and a modern family bathroom. Ella Road is ideally located only a short walk across Bridgford Park to Central Avenue. The property offers driveway parking to the front and modern gas central heating and double glazing. Excellent local school catchment. Huge potential to convert loft into fourth bedroom with ensuite and a study area (planning permission previously granted & plans available). No upward chain.

## **Accommodation & Amenities**

- An Elegant Bay Fronted Edwardian Period Home
- Impressive Entrance Hall with Original Tiled Floor
- Two Beautifully Appointed Reception Rooms
- Full Width Kitchen Diner Extension with Bi-Fold Doors
- Separate Utility Room
- Downstairs WC Cloakroom
- Three Bedrooms & Modern Bathroom
- South Facing Rear Garden & Patio Area
- Block Paved Driveway to Front
- Modern Gas Central Heating & Double Glazing
- Fabulous Central West Bridgford Location
- Planning Previously Granted for 4th Bed & En-suite in Loft
- Within Catchment for the West Bridgford Infant, Junior & The West Bridgford School
- No Upward Chain