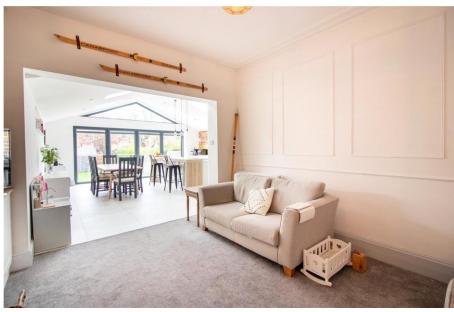

## 58 Ella Road, West Bridgford, NG2 5GW

A substantial Edwardian period home that has been skilfully extended to the rear to create a fabulous kitchen diner with bi-fold doors onto a large South facing rear garden. The property also offers two beautifully appointed reception rooms, utility room and a downstairs WC. To the first floor are three bedrooms and a modern family bathroom. Ella Road is ideally located only a short walk across Bridgford Park to Central Avenue. The property offers driveway parking to the front and modern gas central heating and double glazing. Excellent local school catchment. Huge potential to convert loft into fourth bedroom with ensuite and a study area (planning permission previously granted & plans available). No upward chain.

## **Accommodation & Amenities**

- An Elegant Bay Fronted Edwardian Period Home
- Impressive Entrance Hall with Original Tiled Floor
- Two Beautifully Appointed Reception Rooms
- Full Width Kitchen Diner Extension with Bi-Fold Doors
- Separate Utility Room
- Downstairs WC Cloakroom
- Three Bedrooms & Modern Bathroom
- South Facing Rear Garden & Patio Area
- Block Paved Driveway to Front
- Modern Gas Central Heating & Double Glazing
- Fabulous Central West Bridgford Location
- Planning Previously Granted for 4th Bed & En-suite in Loft
- Within Catchment for the West Bridgford Infant, Junior & The West Bridgford School
- No Upward Chain