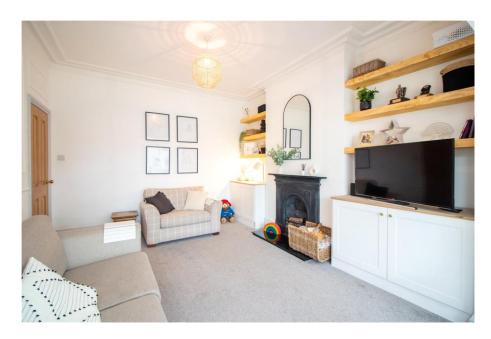

## 58 Ella Road, West Bridgford, NG2 5GW

A substantial Edwardian period home that has been skilfully extended to the rear to create a fabulous kitchen diner with bi-fold doors onto a large South facing rear garden. The property also offers two beautifully appointed reception rooms, utility room and a downstairs WC. To the first floor are three bedrooms and a modern family bathroom. Ella Road is ideally located only a short walk across Bridgford Park to Central Avenue. The property offers driveway parking to the front and modern gas central heating and double glazing. Excellent local school catchment. Huge potential to convert loft into fourth bedroom with ensuite and a study area (planning permission previously granted & plans available). No upward chain.

## **Accommodation & Amenities**

- An Elegant Bay Fronted Edwardian Period Home
- Impressive Entrance Hall with Original Tiled Floor
- Two Beautifully Appointed Reception Rooms
- Full Width Kitchen Diner Extension with Bi-Fold Doors
- Separate Utility Room
- Downstairs WC Cloakroom
- Three Bedrooms & Modern Bathroom
- South Facing Rear Garden & Patio Area
- Block Paved Driveway to Front
- Modern Gas Central Heating & Double Glazing
- Fabulous Central West Bridgford Location
- Planning Previously Granted for 4th Bed & En-suite in Loft
- Within Catchment for the West Bridgford Infant, Junior & The West Bridgford School
- No Upward Chain