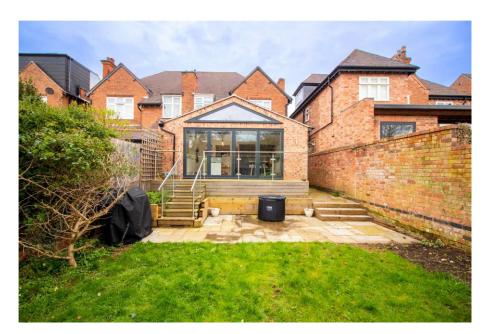

## 58 Ella Road, West Bridgford, NG2 5GW

A substantial Edwardian period home that has been skilfully extended to the rear to create a fabulous kitchen diner with bi-fold doors onto a large South facing rear garden. The property also offers two beautifully appointed reception rooms, utility room and a downstairs WC. To the first floor are three bedrooms and a modern family bathroom. Ella Road is ideally located only a short walk across Bridgford Park to Central Avenue. The property offers driveway parking to the front and modern gas central heating and double glazing. Excellent local school catchment. Huge potential to convert loft into fourth bedroom with ensuite and a study area (planning permission previously granted & plans available). No upward chain.

## **Accommodation & Amenities**

- An Elegant Bay Fronted Edwardian Period Home
- Impressive Entrance Hall with Original Tiled Floor
- Two Beautifully Appointed Reception Rooms
- Full Width Kitchen Diner Extension with Bi-Fold Doors
- Separate Utility Room
- Downstairs WC Cloakroom
- Three Bedrooms & Modern Bathroom
- South Facing Rear Garden & Patio Area
- Block Paved Driveway to Front
- Modern Gas Central Heating & Double Glazing
- Fabulous Central West Bridgford Location
- Planning Previously Granted for 4th Bed & En-suite in Loft
- Within Catchment for the West Bridgford Infant, Junior & The West Bridgford School
- No Upward Chain