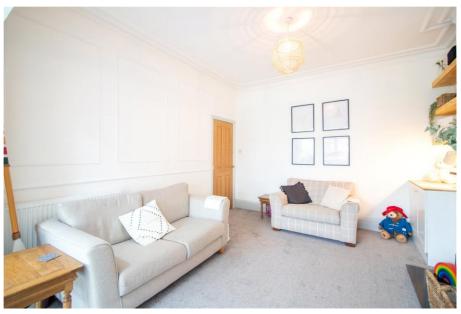

## 58 Ella Road, West Bridgford, NG2 5GW

A substantial Edwardian period home that has been skilfully extended to the rear to create a fabulous kitchen diner with bi-fold doors onto a large South facing rear garden. The property also offers two beautifully appointed reception rooms, utility room and a downstairs WC. To the first floor are three bedrooms and a modern family bathroom. Ella Road is ideally located only a short walk across Bridgford Park to Central Avenue. The property offers driveway parking to the front and modern gas central heating and double glazing. Excellent local school catchment. Huge potential to convert loft into fourth bedroom with ensuite and a study area (planning permission previously granted & plans available). No upward chain.

## **Accommodation & Amenities**

- An Elegant Bay Fronted Edwardian Period Home
- Impressive Entrance Hall with Original Tiled Floor
- Two Beautifully Appointed Reception Rooms
- Full Width Kitchen Diner Extension with Bi-Fold Doors
- Separate Utility Room
- Downstairs WC Cloakroom
- Three Bedrooms & Modern Bathroom
- South Facing Rear Garden & Patio Area
- Block Paved Driveway to Front
- Modern Gas Central Heating & Double Glazing
- Fabulous Central West Bridgford Location
- Planning Previously Granted for 4th Bed & En-suite in Loft
- Within Catchment for the West Bridgford Infant, Junior & The West Bridgford School
- No Upward Chain