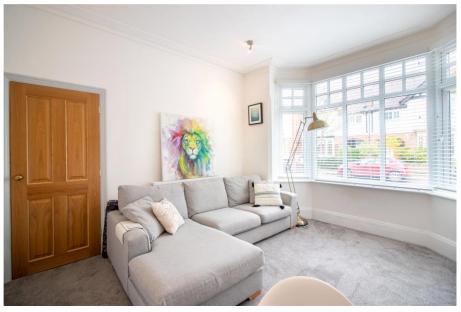

## 58 Ella Road, West Bridgford, NG2 5GW

A substantial Edwardian period home that has been skilfully extended to the rear to create a fabulous kitchen diner with bi-fold doors onto a large South facing rear garden. The property also offers two beautifully appointed reception rooms, utility room and a downstairs WC. To the first floor are three bedrooms and a modern family bathroom. Ella Road is ideally located only a short walk across Bridgford Park to Central Avenue. The property offers driveway parking to the front and modern gas central heating and double glazing. Excellent local school catchment. Huge potential to convert loft into fourth bedroom with ensuite and a study area (planning permission previously granted & plans available). No upward chain.

## **Accommodation & Amenities**

- An Elegant Bay Fronted Edwardian Period Home
- Impressive Entrance Hall with Original Tiled Floor
- Two Beautifully Appointed Reception Rooms
- Full Width Kitchen Diner Extension with Bi-Fold Doors
- Separate Utility Room
- Downstairs WC Cloakroom
- Three Bedrooms & Modern Bathroom
- South Facing Rear Garden & Patio Area
- Block Paved Driveway to Front
- Modern Gas Central Heating & Double Glazing
- Fabulous Central West Bridgford Location
- Planning Previously Granted for 4th Bed & En-suite in Loft
- Within Catchment for the West Bridgford Infant, Junior & The West Bridgford School
- No Upward Chain