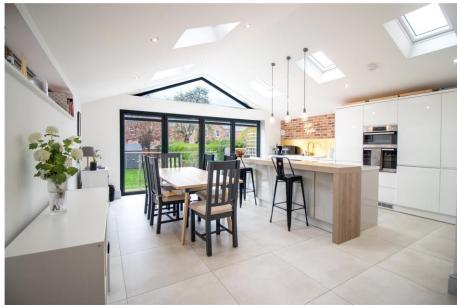

## 58 Ella Road, West Bridgford, NG2 5GW

A substantial Edwardian period home that has been skilfully extended to the rear to create a fabulous kitchen diner with bi-fold doors onto a large South facing rear garden. The property also offers two beautifully appointed reception rooms, utility room and a downstairs WC. To the first floor are three bedrooms and a modern family bathroom. Ella Road is ideally located only a short walk across Bridgford Park to Central Avenue. The property offers driveway parking to the front and modern gas central heating and double glazing. Excellent local school catchment. Huge potential to convert loft into fourth bedroom with ensuite and a study area (planning permission previously granted & plans available). No upward chain.

## **Accommodation & Amenities**

- An Elegant Bay Fronted Edwardian Period Home
- Impressive Entrance Hall with Original Tiled Floor
- Two Beautifully Appointed Reception Rooms
- Full Width Kitchen Diner Extension with Bi-Fold Doors
- Separate Utility Room
- Downstairs WC Cloakroom
- Three Bedrooms & Modern Bathroom
- South Facing Rear Garden & Patio Area
- Block Paved Driveway to Front
- Modern Gas Central Heating & Double Glazing
- Fabulous Central West Bridgford Location
- Planning Previously Granted for 4th Bed & En-suite in Loft
- Within Catchment for the West Bridgford Infant, Junior & The West Bridgford School
- No Upward Chain