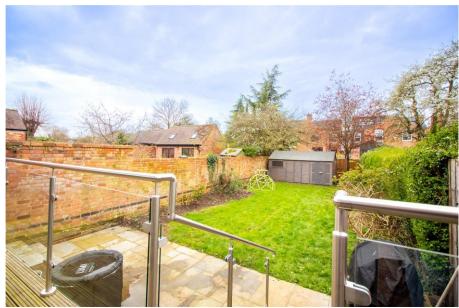

## 58 Ella Road, West Bridgford, NG2 5GW

A substantial Edwardian period home that has been skilfully extended to the rear to create a fabulous kitchen diner with bi-fold doors onto a large South facing rear garden. The property also offers two beautifully appointed reception rooms, utility room and a downstairs WC. To the first floor are three bedrooms and a modern family bathroom. Ella Road is ideally located only a short walk across Bridgford Park to Central Avenue. The property offers driveway parking to the front and modern gas central heating and double glazing. Excellent local school catchment. Huge potential to convert loft into fourth bedroom with ensuite and a study area (planning permission previously granted & plans available). No upward chain.

## **Accommodation & Amenities**

- An Elegant Bay Fronted Edwardian Period Home
- Impressive Entrance Hall with Original Tiled Floor
- Two Beautifully Appointed Reception Rooms
- Full Width Kitchen Diner Extension with Bi-Fold Doors
- Separate Utility Room
- Downstairs WC Cloakroom
- Three Bedrooms & Modern Bathroom
- South Facing Rear Garden & Patio Area
- Block Paved Driveway to Front
- Modern Gas Central Heating & Double Glazing
- Fabulous Central West Bridgford Location
- Planning Previously Granted for 4th Bed & En-suite in Loft
- Within Catchment for the West Bridgford Infant, Junior & The West Bridgford School
- No Upward Chain