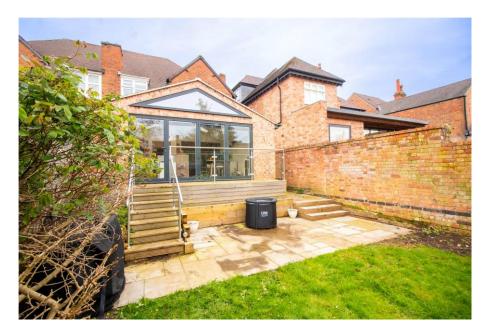

## 58 Ella Road, West Bridgford, NG2 5GW

A substantial Edwardian period home that has been skilfully extended to the rear to create a fabulous kitchen diner with bi-fold doors onto a large South facing rear garden. The property also offers two beautifully appointed reception rooms, utility room and a downstairs WC. To the first floor are three bedrooms and a modern family bathroom. Ella Road is ideally located only a short walk across Bridgford Park to Central Avenue. The property offers driveway parking to the front and modern gas central heating and double glazing. Excellent local school catchment. Huge potential to convert loft into fourth bedroom with ensuite and a study area (planning permission previously granted & plans available). No upward chain.

## **Accommodation & Amenities**

- An Elegant Bay Fronted Edwardian Period Home
- Impressive Entrance Hall with Original Tiled Floor
- Two Beautifully Appointed Reception Rooms
- Full Width Kitchen Diner Extension with Bi-Fold Doors
- Separate Utility Room
- Downstairs WC Cloakroom
- Three Bedrooms & Modern Bathroom
- South Facing Rear Garden & Patio Area
- Block Paved Driveway to Front
- Modern Gas Central Heating & Double Glazing
- Fabulous Central West Bridgford Location
- Planning Previously Granted for 4th Bed & En-suite in Loft
- Within Catchment for the West Bridgford Infant, Junior & The West Bridgford School
- No Upward Chain