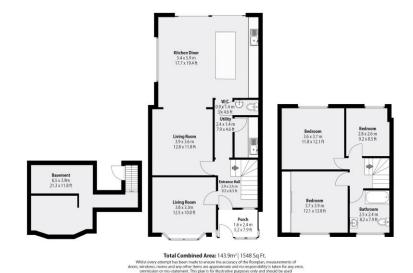

## 58 Ella Road, West Bridgford, NG2 5GW

A substantial Edwardian period home that has been skilfully extended to the rear to create a fabulous kitchen diner with bi-fold doors onto a large South facing rear garden. The property also offers two beautifully appointed reception rooms, utility room and a downstairs WC. To the first floor are three bedrooms and a modern family bathroom. Ella Road is ideally located only a short walk across Bridgford Park to Central Avenue. The property offers driveway parking to the front and modern gas central heating and double glazing. Excellent local school catchment. Huge potential to convert loft into fourth bedroom with ensuite and a study area (planning permission previously granted & plans available). No upward chain.

## **Accommodation & Amenities**

- An Elegant Bay Fronted Edwardian Period Home
- Impressive Entrance Hall with Original Tiled Floor
- Two Beautifully Appointed Reception Rooms
- Full Width Kitchen Diner Extension with Bi-Fold Doors
- Separate Utility Room
- Downstairs WC Cloakroom
- Three Bedrooms & Modern Bathroom
- South Facing Rear Garden & Patio Area
- Block Paved Driveway to Front
- Modern Gas Central Heating & Double Glazing
- Fabulous Central West Bridgford Location
- Planning Previously Granted for 4th Bed & En-suite in Loft
- Within Catchment for the West Bridgford Infant, Junior & The West Bridgford School
- No Upward Chain