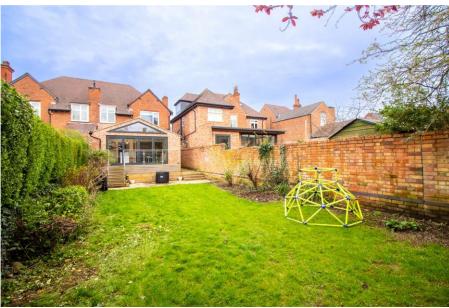

## 58 Ella Road, West Bridgford, NG2 5GW

A substantial Edwardian period home that has been skilfully extended to the rear to create a fabulous kitchen diner with bi-fold doors onto a large South facing rear garden. The property also offers two beautifully appointed reception rooms, utility room and a downstairs WC. To the first floor are three bedrooms and a modern family bathroom. Ella Road is ideally located only a short walk across Bridgford Park to Central Avenue. The property offers driveway parking to the front and modern gas central heating and double glazing. Excellent local school catchment. Huge potential to convert loft into fourth bedroom with ensuite and a study area (planning permission previously granted & plans available). No upward chain.

## **Accommodation & Amenities**

- An Elegant Bay Fronted Edwardian Period Home
- Impressive Entrance Hall with Original Tiled Floor
- Two Beautifully Appointed Reception Rooms
- Full Width Kitchen Diner Extension with Bi-Fold Doors
- Separate Utility Room
- Downstairs WC Cloakroom
- Three Bedrooms & Modern Bathroom
- South Facing Rear Garden & Patio Area
- Block Paved Driveway to Front
- Modern Gas Central Heating & Double Glazing
- Fabulous Central West Bridgford Location
- Planning Previously Granted for 4th Bed & En-suite in Loft
- Within Catchment for the West Bridgford Infant, Junior & The West Bridgford School
- No Upward Chain