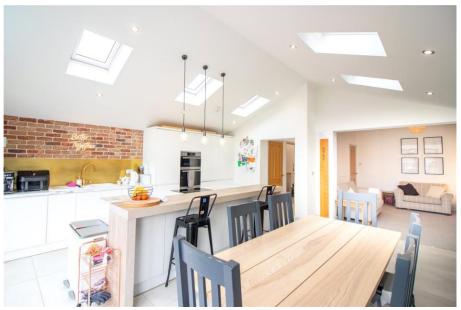

## 58 Ella Road, West Bridgford, NG2 5GW

A substantial Edwardian period home that has been skilfully extended to the rear to create a fabulous kitchen diner with bi-fold doors onto a large South facing rear garden. The property also offers two beautifully appointed reception rooms, utility room and a downstairs WC. To the first floor are three bedrooms and a modern family bathroom. Ella Road is ideally located only a short walk across Bridgford Park to Central Avenue. The property offers driveway parking to the front and modern gas central heating and double glazing. Excellent local school catchment. Huge potential to convert loft into fourth bedroom with ensuite and a study area (planning permission previously granted & plans available). No upward chain.

## **Accommodation & Amenities**

- An Elegant Bay Fronted Edwardian Period Home
- Impressive Entrance Hall with Original Tiled Floor
- Two Beautifully Appointed Reception Rooms
- Full Width Kitchen Diner Extension with Bi-Fold Doors
- Separate Utility Room
- Downstairs WC Cloakroom
- Three Bedrooms & Modern Bathroom
- South Facing Rear Garden & Patio Area
- Block Paved Driveway to Front
- Modern Gas Central Heating & Double Glazing
- Fabulous Central West Bridgford Location
- Planning Previously Granted for 4th Bed & En-suite in Loft
- Within Catchment for the West Bridgford Infant, Junior & The West Bridgford School
- No Upward Chain